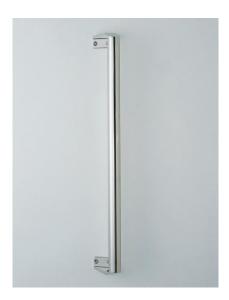

# **GMP Stainless Steel Door Handle**

#### **Features**

- Simple design and front screw mount
- Other handle sizes are available on request
- Suitable for vehicles, large equipment doors, auxiliary handrail applications

## **Recommended Screws**

- Countersunk head screw M4
- Countersunk head tapping screw 4
- Countersunk head wood screw 4.1

| Part No. | Material            | Finish   | L    | Р   |
|----------|---------------------|----------|------|-----|
| GMP-500  | Stainless Steel 316 | Polished | 500  | 464 |
| GMP-750  |                     |          | 750  | 714 |
| GMP-1000 |                     |          | 1000 | 964 |