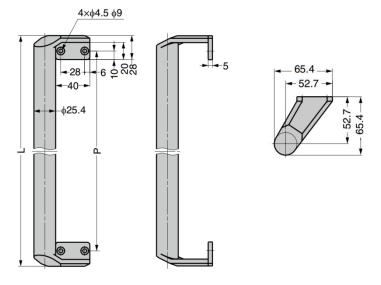

# **GMP Stainless Steel Door Handle**

#### **Features**

- Simple design and front screw mount
- Other handle sizes are available on request
- Suitable for vehicles, large equipment doors, auxiliary handrail applications

## **Recommended Screws**

- Countersunk head screw M4
- Countersunk head tapping screw 4
- Countersunk head wood screw 4.1

| Part No. | Material            | Finish   | L    | Р   |
|----------|---------------------|----------|------|-----|
| GMP-500  | Stainless Steel 316 | Polished | 500  | 464 |
| GMP-750  |                     |          | 750  | 714 |
| GMP-1000 |                     |          | 1000 | 964 |