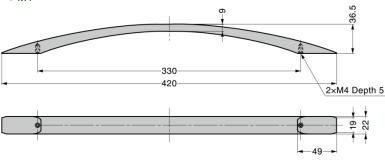

# **GEP-330 Aluminium Door Handle**

#### **Features**

• Designs with smooth flowing curve that blend in perfectly

### **Recommended Screws**

• M4

| Part No. | Material        | Finish      |  |
|----------|-----------------|-------------|--|
| GEP-330  | Aluminium Alloy | Grey Enamel |  |