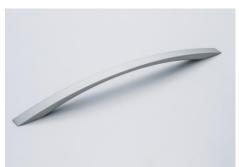

# **GEP-330 Aluminium Door Handle**

#### **Features**

• Designs with smooth flowing curve that blend in perfectly